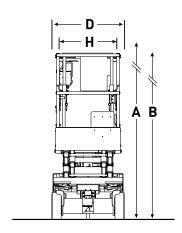

# SJIII 3215/19 ELECTRIC SCISSOR LIFTS

| Dimensions                            | SJIII 3215  | SJIII 3219  |
|---------------------------------------|-------------|-------------|
| A Work Height                         | 6.57 m      | 7.79 m      |
| B Raised Platform Height              | 4.57 m      | 5.79 m      |
| C Lowered Platform Height             | 0.88 m      | 0.99 m      |
| D Overall Width                       | 0.81 m      | 0.81 m      |
| E Overall Length                      | 1.78 m      | 1.78 m      |
| F Stowed Height (Rails Up)            | 1.98 m      | 2.10 m      |
| G Stowed Height (Rails Down)          | 1.63 m      | 1.75 m      |
| H Platform Width (Inside Dimension)   | 0.66 m      | 0.66 m      |
| l Platform Length (Inside Dimension)  | 1.63 m      | 1.63 m      |
| Specifications                        | SJIII 3215  | SJIII 3219  |
| Extension Deck (Roll Out)             | 0.91 m      | 0.91 m      |
| Ground Clearance (Stowed)             | 6.03 cm     | 6.03 cm     |
| Ground Clearance (Raised)             | 1.78 cm     | 1.78 cm     |
| Wheelbase                             | 1.40 m      | 1.40 m      |
| Weight                                | 1,120 kg    | 1,312 kg    |
| Gradeability                          | 30%         | 25%         |
| Turning Radius (Inside)               | 0           | 0           |
| Turning Radius (Outside)              | 1.68 m      | 1.68 m      |
| Lift Time (With Rated Load)           | 23 sec      | 25 sec      |
| Lower time (With Rated Load)          | 24 sec      | 29 sec      |
| Drive Speed (Stowed)                  | 3.1 km/h    | 3.1 km/h    |
| Drive Speed (Raised)                  | 1.1 km/h    | 1.1 km/h    |
| Maximum Drive Height                  | Full Height | Full Height |
| Capacity (Overall)                    | 227 kg      | 227 kg      |
| Distributed Capacity (Main Platform)  | 114 kg      | 114 kg      |
| Distributed Capacity (Extension Deck) | 113 kg      | 113 kg      |
| Local Floor Load (With Rated Load)    | 742 kPa     | 782 kPa     |
| Overall Floor Load (With Rated Load)  | 9 kPa       | 11 kPa      |
| Maximum # of Persons (indoor/outdoor) | 2/1         | 2/1         |
| Tyre Type                             | Solid, N/M  | Solid, N/M  |
| Tyre Size                             | 12 x 4 x 8  | 12 x 4 x 8  |