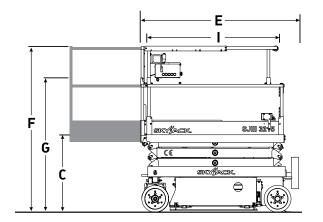

# SJIII 3215/19 ELECTRIC SCISSOR LIFTS

| Dimensions                            | SJIII 3215  | SJIII 3219  |
|---------------------------------------|-------------|-------------|
| A Work Height                         | 6.57 m      | 7.79 m      |
| B Raised Platform Height              | 4.57 m      | 5.79 m      |
| C Lowered Platform Height             | 0.88 m      | 0.99 m      |
| D Overall Width                       | 0.81 m      | 0.81 m      |
| E Overall Length                      | 1.78 m      | 1.78 m      |
| F Stowed Height (Rails Up)            | 1.98 m      | 2.10 m      |
| G Stowed Height (Rails Down)          | 1.63 m      | 1.75 m      |
| H Platform Width (Inside Dimension)   | 0.66 m      | 0.66 m      |
| l Platform Length (Inside Dimension)  | 1.63 m      | 1.63 m      |
| Specifications                        | SJIII 3215  | SJIII 3219  |
| Extension Deck (Roll Out)             | 0.91 m      | 0.91 m      |
| Ground Clearance (Stowed)             | 6.03 cm     | 6.03 cm     |
| Ground Clearance (Raised)             | 1.78 cm     | 1.78 cm     |
| Wheelbase                             | 1.40 m      | 1.40 m      |
| Weight                                | 1,120 kg    | 1,312 kg    |
| Gradeability                          | 30%         | 25%         |
| Turning Radius (Inside)               | 0           | 0           |
| Turning Radius (Outside)              | 1.68 m      | 1.68 m      |
| Lift Time (With Rated Load)           | 23 sec      | 25 sec      |
| Lower time (With Rated Load)          | 24 sec      | 29 sec      |
| Drive Speed (Stowed)                  | 3.1 km/h    | 3.1 km/h    |
| Drive Speed (Raised)                  | 1.1 km/h    | 1.1 km/h    |
| Maximum Drive Height                  | Full Height | Full Height |
| Capacity (Overall)                    | 227 kg      | 227 kg      |
| Distributed Capacity (Main Platform)  | 114 kg      | 114 kg      |
| Distributed Capacity (Extension Deck) | 113 kg      | 113 kg      |
| Local Floor Load (With Rated Load)    | 742 kPa     | 782 kPa     |
| Overall Floor Load (With Rated Load)  | 9 kPa       | 11 kPa      |
| Maximum # of Persons (indoor/outdoor) | 2/1         | 2/1         |
| Tyre Type                             | Solid, N/M  | Solid, N/M  |
| Tyre Size                             | 12 x 4 x 8  | 12 x 4 x 8  |